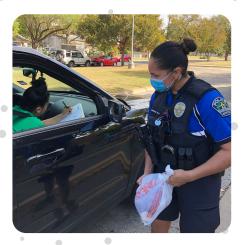

# TURKEY GIVE-AWAY

- As a way of giving thanks and giving back, we decided to treat our families in need by
- providing turkeys for the Thanksgiving meal.

Our current seniors are starting to get there acceptance letters. To the left are some of the schools are students have been accepted to! Huge congrats!