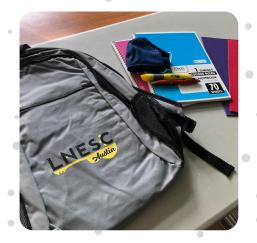

#### BACKPACK GIVE-AWAY

To start off the year, we had our annual school supplies giveaway, which included journals, highlighters, folders and even a face mask. Didn't get a chance to pick one up? You can pick one up at the front of your school!