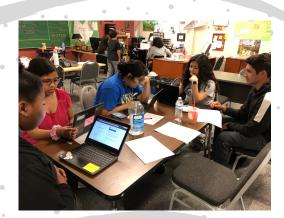

#### CODING NINJA'S

Interested in coding? This semester we will be having a coding course that will be held 2x a week where you will get hands-on experience coding! You still have a chance to participate, contact your advisors!

#### VIRTUAL TUTORING

Every Tuesday and Thursday, tutoring is available to both our middle and high school students. Come get help on any subject. Contact your advisor to get the zoom link!